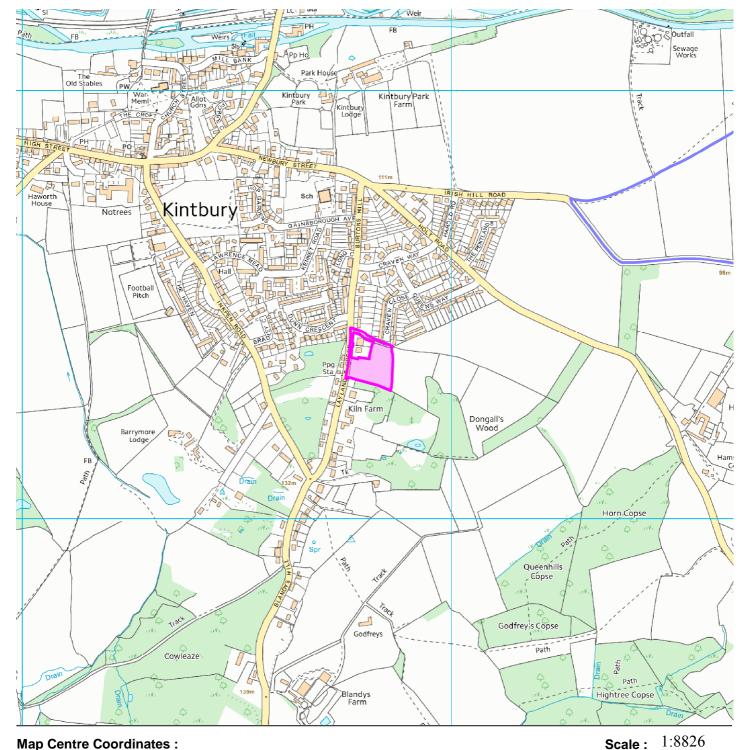

## 16/02191/OUTMAJ

## Land East of Laylands Green and South of Craven Close, Kintbury

## **Map Centre Coordinates:**

Reproduced from the Ordnance Survey map with the permission of the Controller of Her Majesty's Stationery Office © Crown Copyright 2003.

Unauthorised reproduction infringes Crown Copyright and may lead to prosecution or civil proceedings.